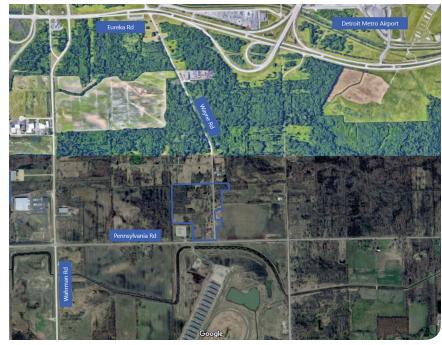

### COMMUNITY Romulus

ACREAGE 30

PRICE \$60,000 per acre

ZONING Light Industrial

### ELECTRIC

13.2 kva distribution line near site. 40 kv sub-transmission line 1.5 miles east. 120 kv transmission line on site.

**WATER** 12"

**SEWER** 12"

**STORM** Please call for more information

WETLAND No

FLOODPLAIN No

RAIL Yes

CLEARED Partially

NOTES