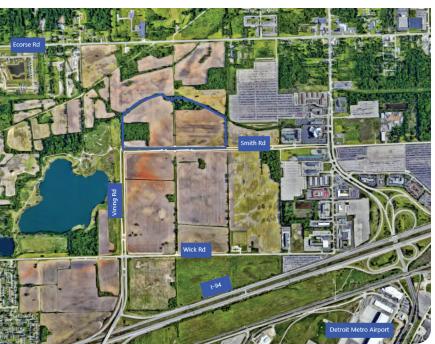

# COMMUNITY

Romulus

#### **ACREAGE**

60

#### **ELECTRIC**

13.2 kva distribution line near site. 40 kv sub-transmission line on site. 120 kv transmission line on site.

#### **WATER**

12"

#### **SEWER**

12"

### **WETLAND**

No

#### **FLOODPLAIN**

500-year (approximately 30% of site)

#### **RAIL**

No