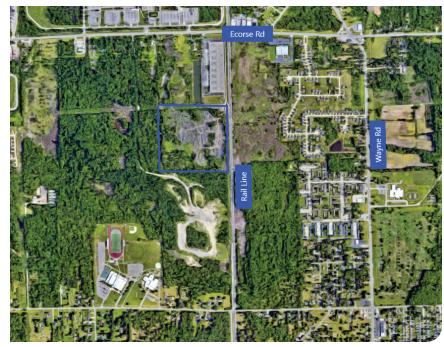

## AERO-07

COMMUNITY Romulus

ACREAGE 28.85

PRICE N/A

ZONING General Industrial

ELECTRIC Please call for more information

WATER 8"

SEWER 12"

**STORM** Please call for more information

WETLAND No

FLOODPLAIN No

RAIL No

**CLEARED** Partially

NOTES