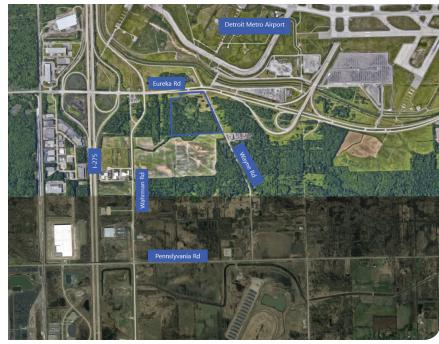

## AERO-08

COMMUNITY Romulus

ACREAGE 40

PRICE N/A

ZONING Highway Business

ELECTRIC Please call for more information

WATER 12" and 8"

**SEWER** 15"

**STORM** Please call for more information

WETLAND No

FLOODPLAIN 100-year (approximately 10% of site) 500-year (approximately 10% of site)

RAIL No

CLEARED No

NOTES