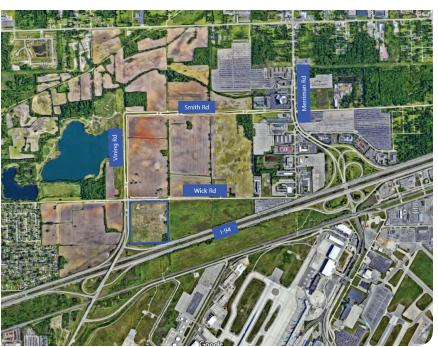

# AERO-13

#### COMMUNITY

Romulus

#### **ACREAGE**

36

#### ZONING

Regional Center

#### **ELECTRIC**

13.2 kva distribution line near site. 40 kv sub-transmission line on site. 120 kv transmission line 0.7 miles south.

#### WATER

48"

#### **SEWER**

24"

#### **WETLAND**

No

#### **FLOODPLAIN**

500-year (approximately 60% of site)

#### **RAIL**

No

#### **CLEARED**

Yes