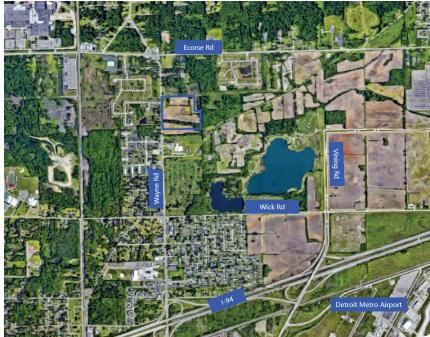

## AERO-20

COMMUNITY Romulus

ACREAGE 29.25

PRICE N/A

ZONING Regional Center

ELECTRIC Please call for more information

**WATER** 12"

SEWER 10"

**STORM** Please call for more information

WETLAND No

FLOODPLAIN No

RAIL No

CLEARED Yes

NOTES