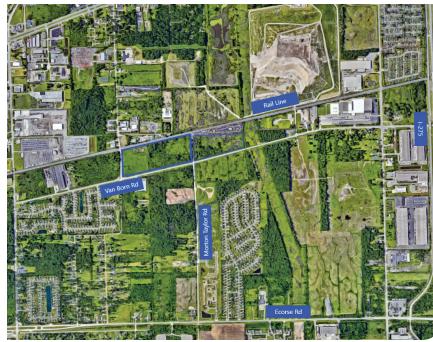

### COMMUNITY Van Buren Township

ACREAGE 38.12

PRICE \$65,000 per acre

ZONING Industrial

### ELECTRIC

120 kv circuit east of adjacent site (5871 Morton Taylor - 23 acres and also available for sale), which may need to be purchased in addition to this site. Line extension would need to go under a few 345 kv circuits.

**WATER** 12"

SEWER 21"

**STORM** Please call for more information

WETLAND No

FLOODPLAIN No

RAIL Yes

**CLEARED** Partially

NOTES