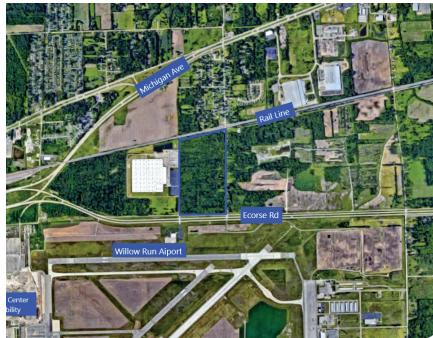

## AERO-28

COMMUNITY Van Buren Township

**ACREAGE** 75.69

PRICE N/A

ZONING General Industrial

ELECTRIC Please call for more information

WATER 12"

**SEWER** 15"

**STORM** 12"

WETLAND Approximately 10% of site

FLOODPLAIN No

RAIL Yes

CLEARED No

NOTES