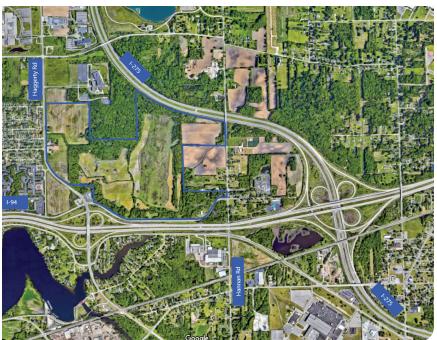

# COMMUNITY

Van Buren Township

# **ACREAGE**

287

# **ELECTRIC**

4.8 kva distribution line near site. 40 kv sub-transmission line on site. 120 kv transmission line 0.7 miles west.