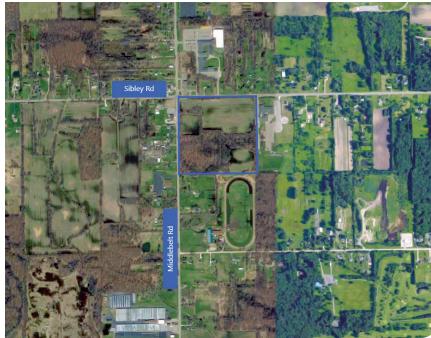

### COMMUNITY Huron Township

ACREAGE 39.44

**PRICE** Please call for more information

ZONING Commercial

### ELECTRIC

4.8 kva distribution line near site. 40 kv sub-transmission line 1 mile east. 120 kv transmission line 2 miles west.

WATER 16" and 12"

SEWER Please call for more information

**STORM** Please call for more information

WETLAND Approximately 50% of site

FLOODPLAIN No

RAIL No

CLEARED Partially

NOTES