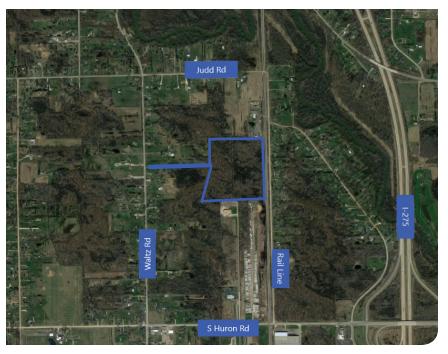

# AERO-38

## COMMUNITY

Huron Township

#### **ACREAGE**

35.9

#### **PRICE**

\$7,660 per acre

#### ZONING

Heavy Industrial

#### WETLAND

Approximately 50% of site

## RAIL

Yes

#### **CLEARED**

No