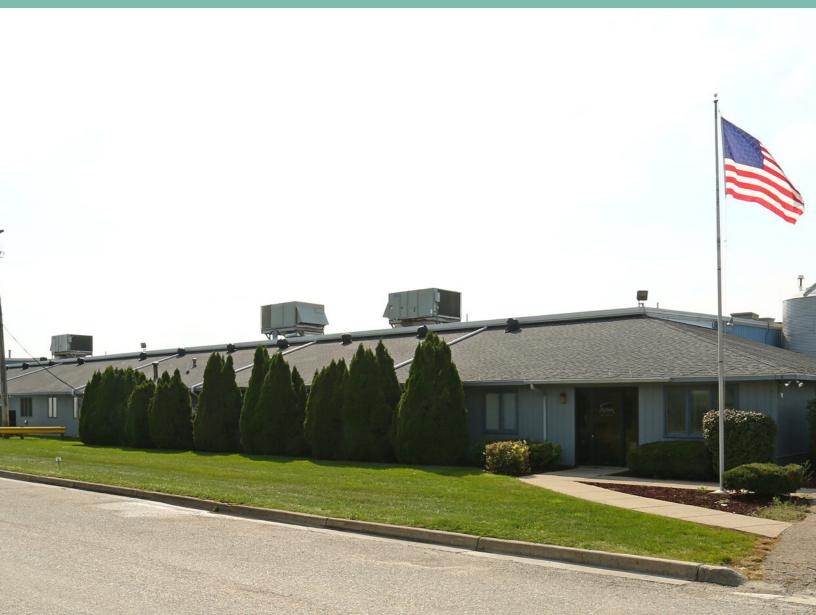

# 1236 Watson Ave

Ypsilanti Township, MI

103,563 SF Available

#### Comments

- + 103,563 SF Building For Sale
- The I-C district is so structured as to permit most industrial type uses
- Located just north of I-94 and one mile to the Willow Run Airport and only 15 Miles to Detroit Metropolitan Airport.
- + Asking Price: \$4,250,000