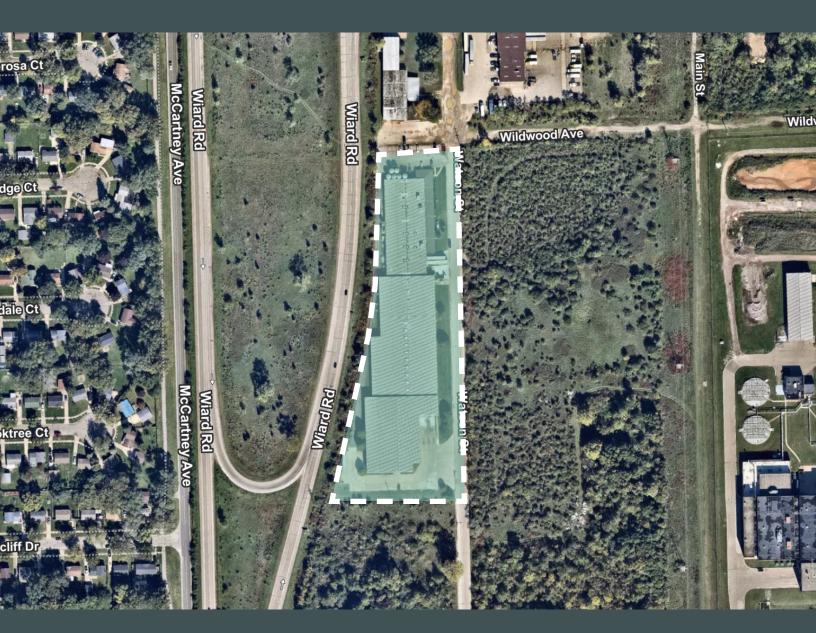

### Aerial

#### Comments

- + 103,563 SF Building For Sale
- The I-C district is so structured as to permit most industrial type uses
- Located just north of I-94 and one mile to the Willow Run Airport and only 15 Miles to Detroit Metropolitan Airport.
- + Asking Price: \$4,250,000