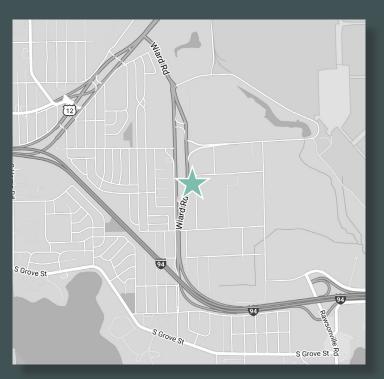

#### Comments

- + 103,563 SF Building For Sale
- The I-C district is so structured as to permit most industrial type uses
- Located just north of I-94 and one mile to the Willow Run Airport and only 15 Miles to Detroit Metropolitan Airport.
- + Asking Price: \$4,250,000