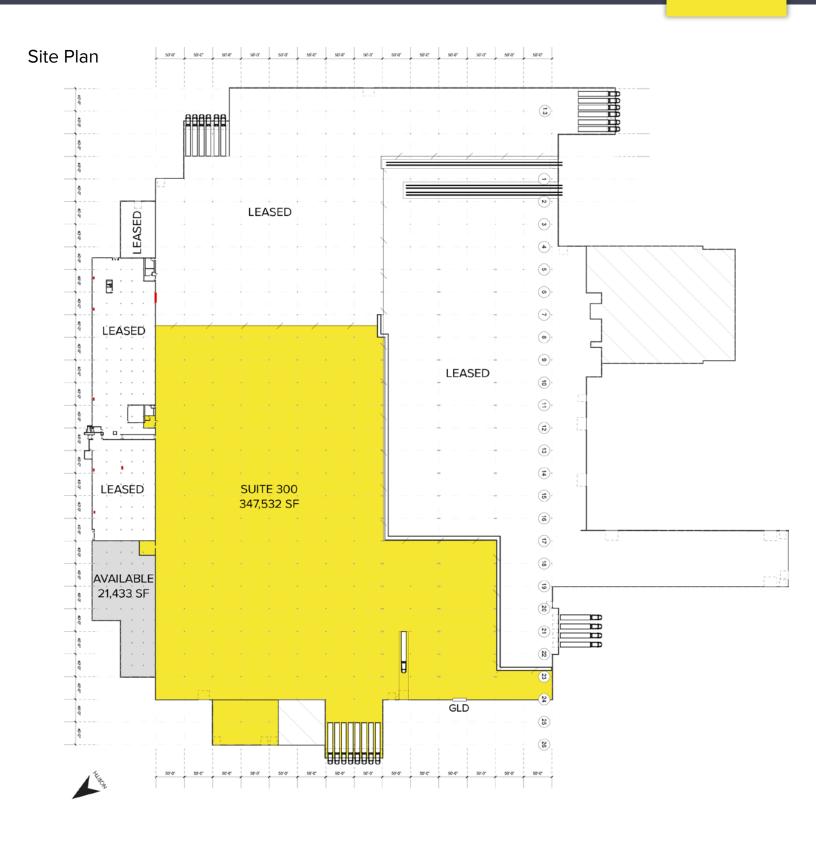

**AVAILABLE** 

## 38481 Huron River Road - Romulus, Michigan Industrial For Sublease

100,000-347,532 **Square Feet AVAILABLE** 