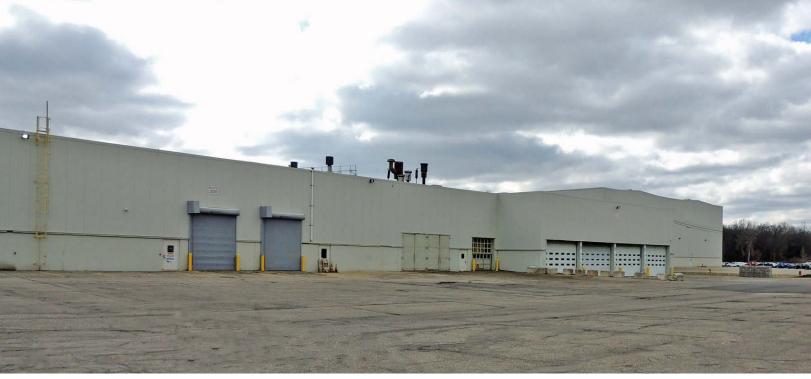

### 38481 HURON RIVER DRIVE ROMULUS, MICHIGAN

INDUSTRIAL FOR SUBLEASE 100,000-347,532 Square Feet Available

#### **PROPERTY FEATURES**

- 100,000 347,532 square feet available
- 1,500 square feet of office
- 23'-44' clear height
- (6) grade level doors, (9) truckwells
- (1) 15-ton & (1) 30-ton cranes
- 400+ paved parking spaces
- 7,000 amps, bus duct
- Excellent distribution/manufacturing location
- Active rail
- Close to Metropolitan Airport
- Lease Rate: \$4.95/sf NNN