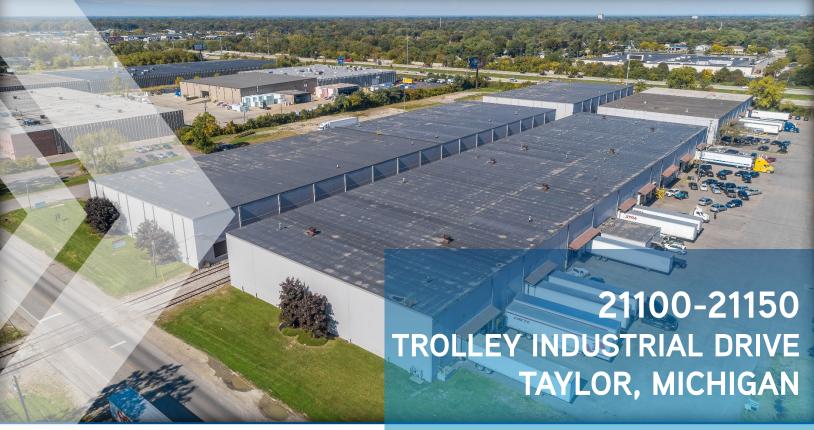

### INVESTMENT OPPORTUNITY > TROLLEY INDUSTRIAL PARK

# **INVESTMENT HIGHLIGHTS**

Stabilized Rent Roll - Over 91% Occupied with Multiple Tenants Expanding their Footprint

Multi Tenant Buildings Along with One Billboard Tenant

Ideally Located with Immediate Access to Both I-94 & DTW International Airport

#### MATT TERRACE

SENIOR INVESTMENT ASSOCIATE INVESTMENT & LOAN SALE ADVISORY

PHONE: 248.540.1000 | EXT: 1832 EMAIL: matthew.terrace@colliers.com

243,730

TOTAL SQUARE FEET

**91.7%** OCCUPIED

4 BUILDINGS

**15.37** ACRES