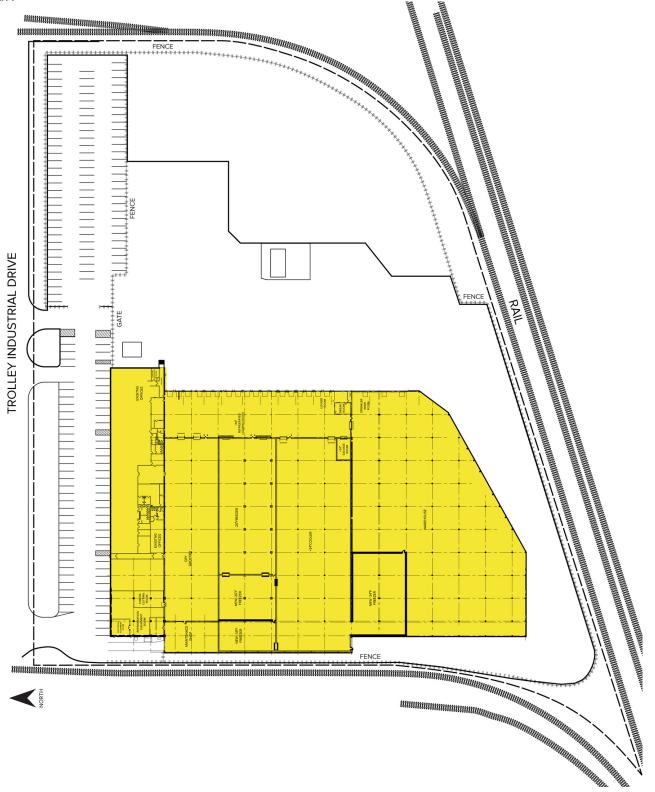

## 21405 Trolley Industrial Drive – Taylor, Michigan Industrial For Sale or Lease

180,986 Square Feet AVAILABLE

Site Plan

For more information, please contact: BRAD VIERGEVER (248) 799 3146 bviergever@signatureassociates.com