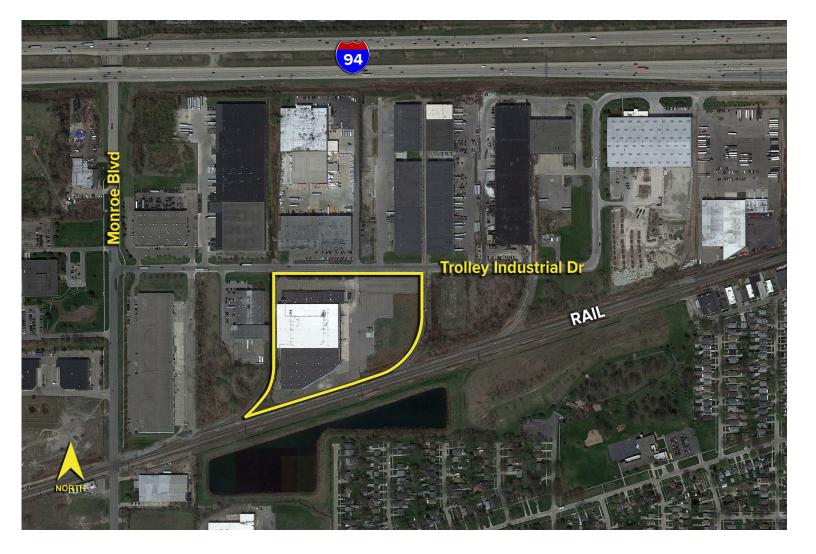

# 21405 Trolley Industrial Drive – Taylor, Michigan Industrial For Sale or Lease

180,986 Square Feet AVAILABLE

#### Aerial

For more information, please contact: BRAD VIERGEVER (248) 799 3146 bviergever@signatureassociates.com

PAUL HOGE (248) 948 0103 paulhoge@signatureassociates.com SIGNATURE ASSOCIATES

One Towne Square, Suite 1200 Southfield, MI 48076 www.signatureassociates.com

Information is subject to verification and no liability for errors or omissions is assumed. Price is subject to change and listing withdrawal.