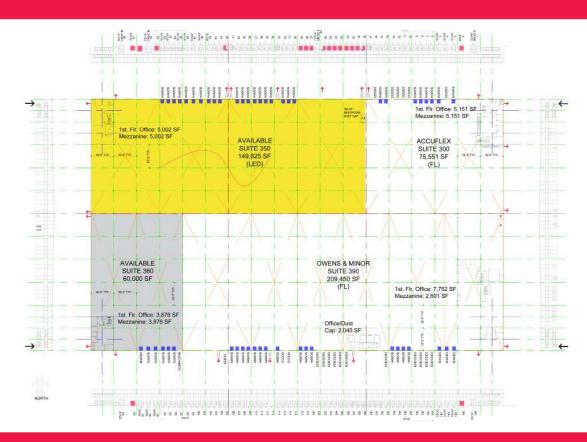

## Floor Plan

- 60,000 209,625 sf available
- 3,876 8,878 sf office
- Available immediately
- 30' clear height
- 7-27 dock doors; 1-3 grade level doors
- · Heavy trailer parking available
- · ESFR fire suppression system
- Great access to I-275 and close to I-94