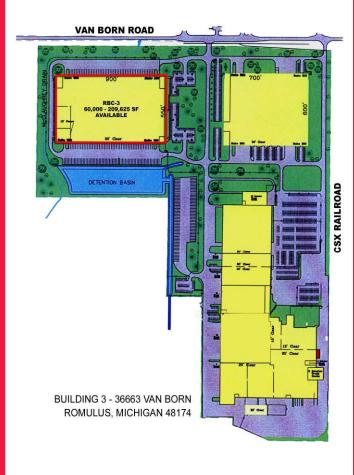

## Romulus Business Center (RBC-3) 36663 Van Born Road • Romulus, MI

Romulus Business Center (RBC-3) consists of 507,550 SF, with 60,000 - 209,625 SF available immediately. It is strategically located in the Metropolitan Detroit Airport market. The convenient access to I-275 and I-94 is ideal and provides tenants with reduced transportation costs, excellent visibility, and enhanced marketability. This state-of-the-art industrial park, consisting of 1,900,154 square feet on 150 acres, is 25 miles west of Downtown Detroit and 6 miles northwest of Detroit Metropolitan Airport.

- 60,000 209,625 sf available
- 3,876 8,878 sf office
- Available immediately
- 30' clear height
- 7-27 dock doors; 1-3 grade level doors
- · Heavy trailer parking available
- · ESFR fire suppression system
- Great access to I-275 and close to I-94