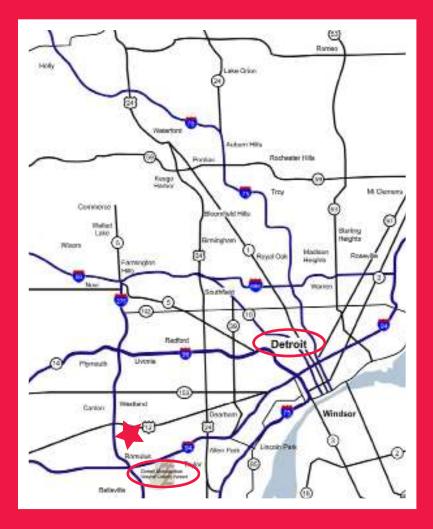

## Romulus Business Center (RBC-3) 36663 Van Born Road • Romulus, MI

Romulus Business Center (RBC-3) consists of 507,550 SF, with 60,000 - 209,625 SF available immediately. It is strategically located in the Metropolitan Detroit Airport market. The convenient access to I-275 and I-94 is ideal and provides tenants with reduced transportation costs, excellent visibility, and enhanced marketability. This state-of-the-art industrial park, consisting of 1,900,154 square feet on 150 acres, is 25 miles west of Downtown Detroit and 6 miles northwest of Detroit Metropolitan Airport.