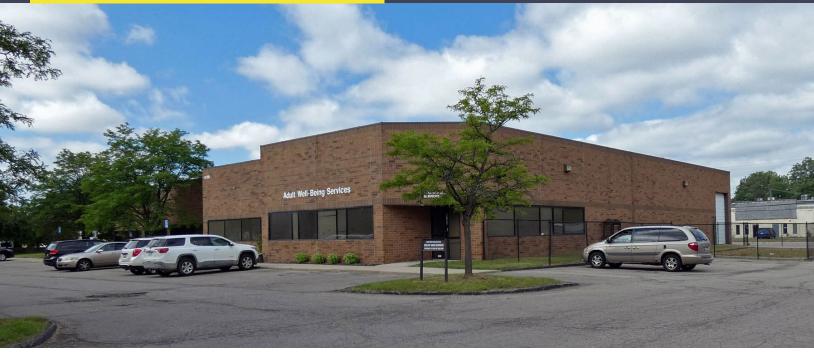

## 6680–6730 MIDDLEBELT RD ROMULUS, MICHIGAN

OFFICE/HI-TECH FOR LEASE 4,750 – 15,601 Square Feet Available

#### **PROPERTY FEATURES**

- 4,750 15,601 square feet available
- 30,707 square foot building
- Single story building built in 1989
- 124 total parking spaces
- Flexible industrial building currently built out for office use
- High image façade
- (5) Drive-in doors
- Close proximity to Middlebelt & I-94 exit
- Lease rate: \$5.75 \$8.95/sf NNN