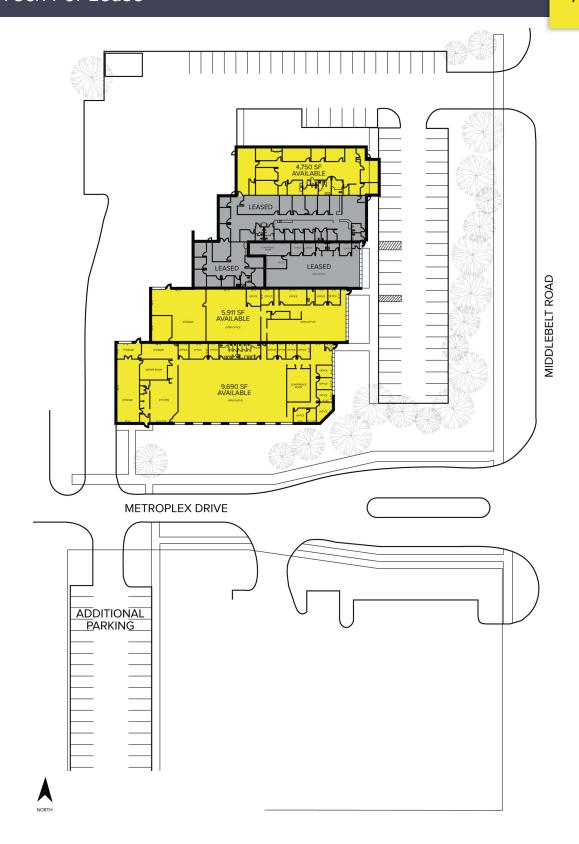

# 6680-6730 Middlebelt Rd - Romulus, Michigan Office/Hi-Tech For Lease

4,750 – 15,601 Square Feet AVAILABLE

Site Plan

For more information, please contact:

BRAD VIERGEVER (248) 799 3146 bviergever@signatureassociates.com CHRIS SECONTINE
(248) 799 3174
csecontine@signatureassociates.com