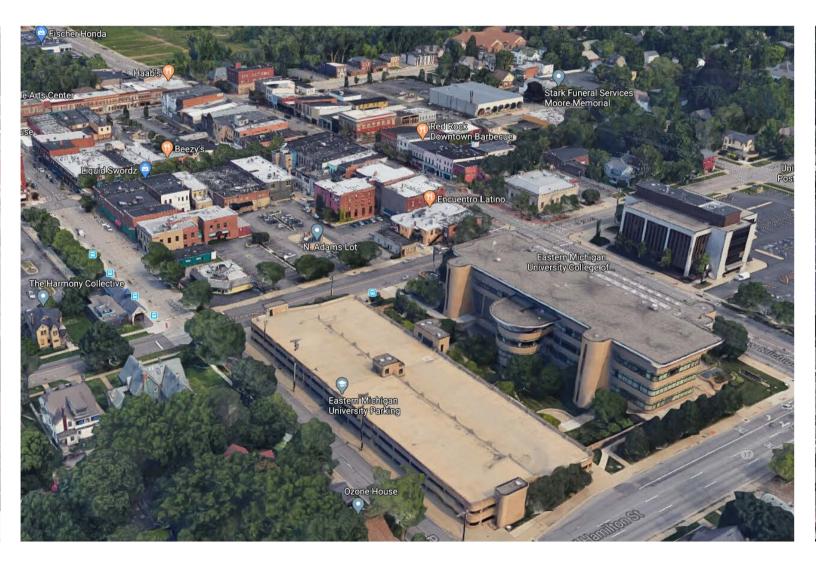

#### AVAILABLE FOR LEASE CLASS A OFFICE SPACE

GARY OWEN SCHOOL OF BUSINESS 300 W MICHIGAN AVE YPSILANTI, MI

### **130,000 SF** 369 STALL GARAGE

Class A Office Space Eastern Michigan University School of Business

- 130,000 SF
- Flex Space Divisible
- 369 Stall Parking Garage
- Tenant Improvement Allowance
- Multiple Lease Structures available
- Collaboration Opportunities
- Built in 1991, Renovated 2019