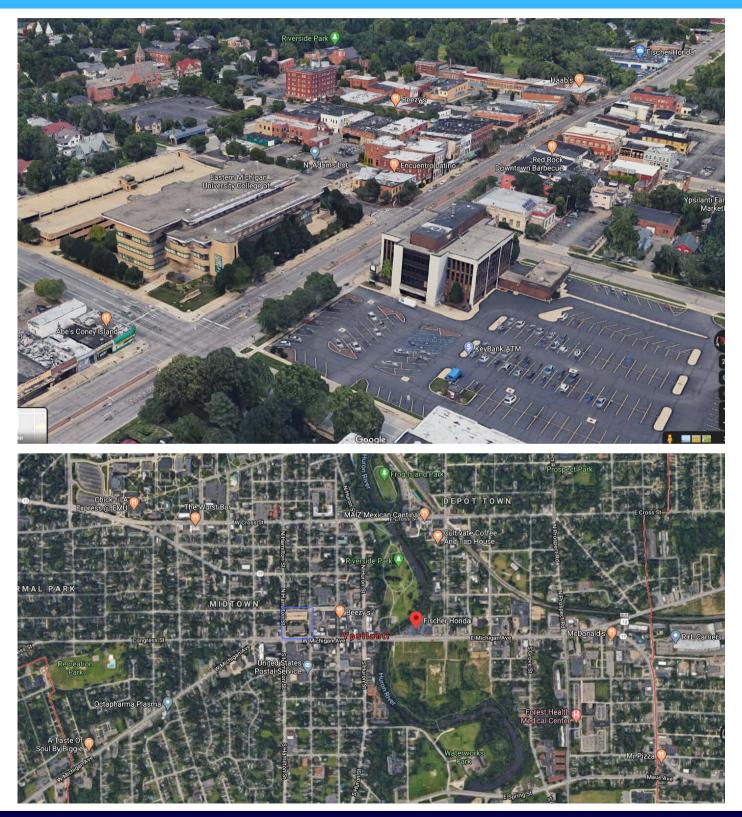

#### AVAILABLE FOR LEASE CLASS A OFFICE SPACE

GARY OWEN SCHOOL OF BUSINESS 300 W MICHIGAN AVE YPSILANTI, MI

### **130,000 SF** 369 STALL GARAGE

Class A Office Space Eastern Michigan University School of Business

- 130,000 SF
- Flex Space Divisible
- 369 Stall Parking Garage
- Tenant Improvement Allowance
- Multiple Lease Structures available
- Collaboration Opportunities
- Built in 1991, Renovated 2019

#### Class A Office Space Eastern Michigan University School of Business