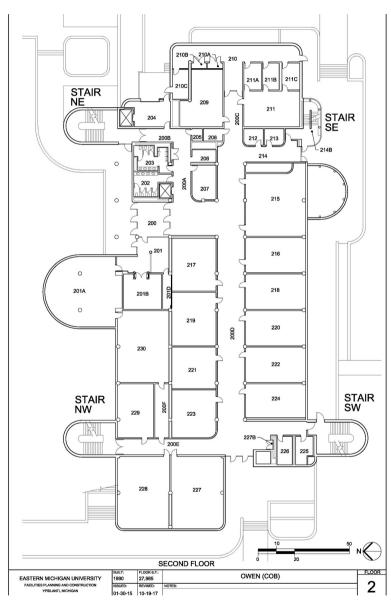

### **130,000 SF** 369 STALL GARAGE

Class A Office Space Eastern Michigan University School of Business

- 130,000 SF
- Flex Space Divisible
- 369 Stall Parking Garage
- Tenant Improvement Allowance
- Multiple Lease Structures available
- Collaboration Opportunities
- Built in 1991, Renovated 2019