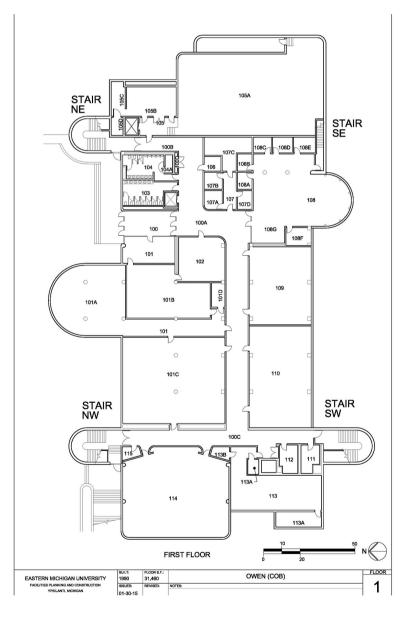

### **130,000 SF** 369 STALL GARAGE

Class A Office Space Eastern Michigan University School of Business

- 130,000 SF
- Flex Space Divisible
- 369 Stall Parking Garage
- Tenant Improvement Allowance
- Multiple Lease Structures available
- Collaboration Opportunities
- Built in 1991, Renovated 2019