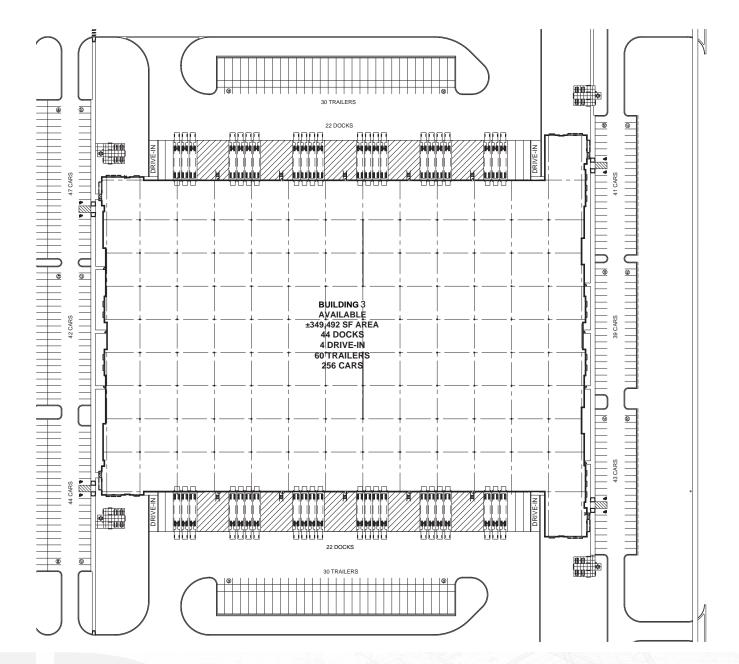

| Building Size       | ±349,492 SF   |
|---------------------|---------------|
| Delivery            | Q1 2023       |
| Building Dimensions | 470' x 728'   |
| Column Spacing      | 56' w x 50' d |
| Speed Bay           | 56' w x 60' d |
| Clear Height        | 36'           |
| Docks               | 44            |

| Drive-in Doors  | 4          |
|-----------------|------------|
| Car Parking     | 256 stalls |
| Trailer Parking | 60 stalls  |
| Sprinkler       | ESFR       |
| Lighting        | LED        |
| Construction    | Precast    |