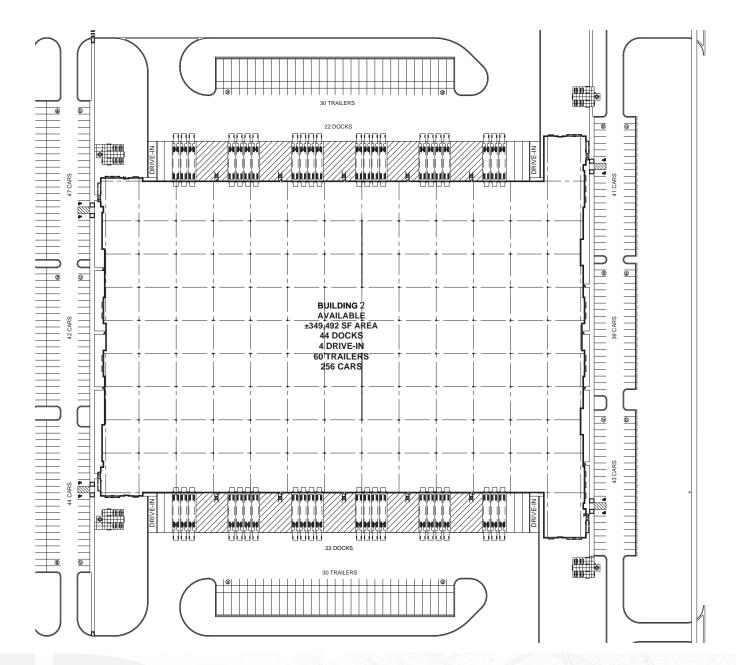

| Building Size       | ±349,492 SF   |
|---------------------|---------------|
| Delivery            | Q4 2022       |
| Building Dimensions | 470' x 728'   |
| Column Spacing      | 56' w x 50' d |
| Speed Bay           | 56' w x 60' d |
| Clear Height        | 36'           |
| Docks               | 44            |

| Drive-in Doors  | 4          |
|-----------------|------------|
| Car Parking     | 256 stalls |
| Trailer Parking | 60 stalls  |
| Sprinkler       | ESFR       |
| Lighting        | LED        |
| Construction    | Precast    |