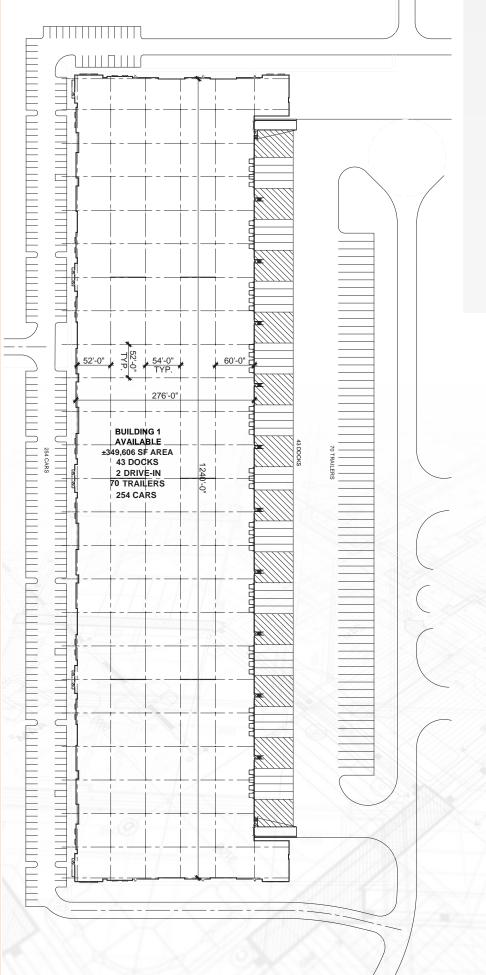

# BUILDING 1

| <b>Building Size</b> | ±349,606 SF   |
|----------------------|---------------|
| Available SF         | ±349,606 SF   |
| Delivery             | Q1 2023       |
| Building Dimensions  | 276' x 1248'  |
| Column Spacing       | 52' w x 54' d |
| Speed Bay            | 60' SB        |
| Clear Height         | 36'           |
| Docks                | 43            |
| Drive-in Doors       | 2             |
| Car Parking          | 254 cars      |
| Trailer Parking      | 70 stalls     |
| Sprinkler            | ESFR          |
| Lighting             | LED           |
| Construction         | Precast       |