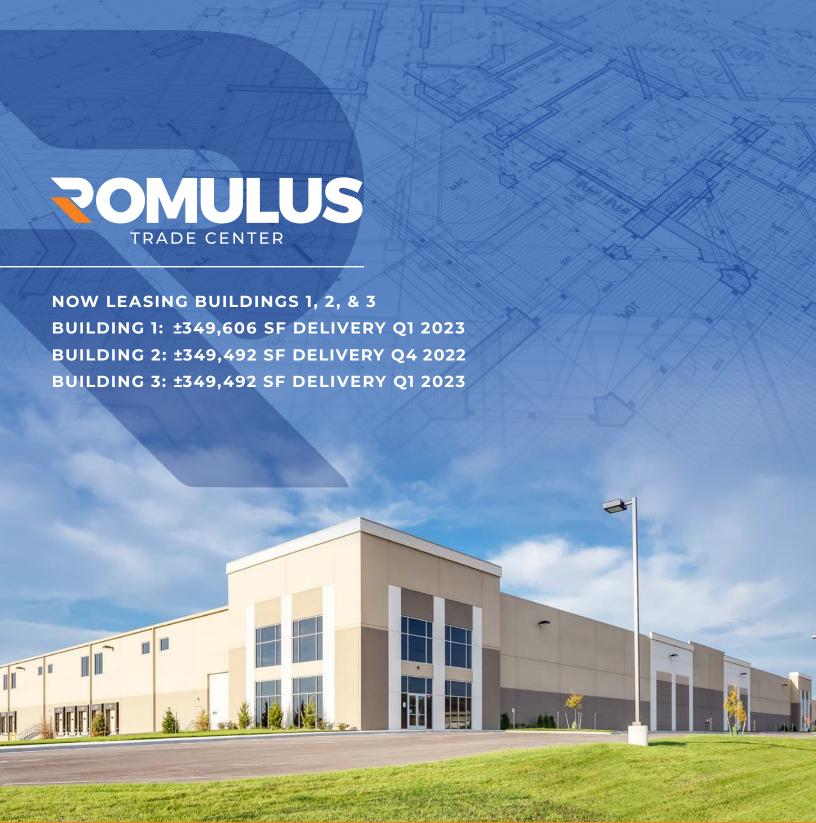

# 7 BUILDINGS | 2.4M SF

MASTER PLANNED INDUSTRIAL PARK | VINING ROAD AND I-94 | ROMULUS, MI

# BUILDING 1

| <b>Building Size</b> | ±349,606 SF   |
|----------------------|---------------|
| Available SF         | ±349,606 SF   |
| Delivery             | Q1 2023       |
| Building Dimensions  | 276' x 1248'  |
| Column Spacing       | 52' w x 54' d |
| Speed Bay            | 60' SB        |
| Clear Height         | 36'           |
| Docks                | 43            |
| Drive-in Doors       | 2             |
| Car Parking          | 254 cars      |
| Trailer Parking      | 70 stalls     |
| Sprinkler            | ESFR          |
| Lighting             | LED           |
| Construction         | Precast       |

| Building Size       | ±349,492 SF   |
|---------------------|---------------|
| Delivery            | Q4 2022       |
| Building Dimensions | 470' x 728'   |
| Column Spacing      | 56' w x 50' d |
| Speed Bay           | 56' w x 60' d |
| Clear Height        | 36'           |
| Docks               | 44            |

| Building Size       | ±349,492 SF   |
|---------------------|---------------|
| Delivery            | Q1 2023       |
| Building Dimensions | 470' x 728'   |
| Column Spacing      | 56' w x 50' d |
| Speed Bay           | 56' w x 60' d |
| Clear Height        | 36'           |
| Docks               | 44            |