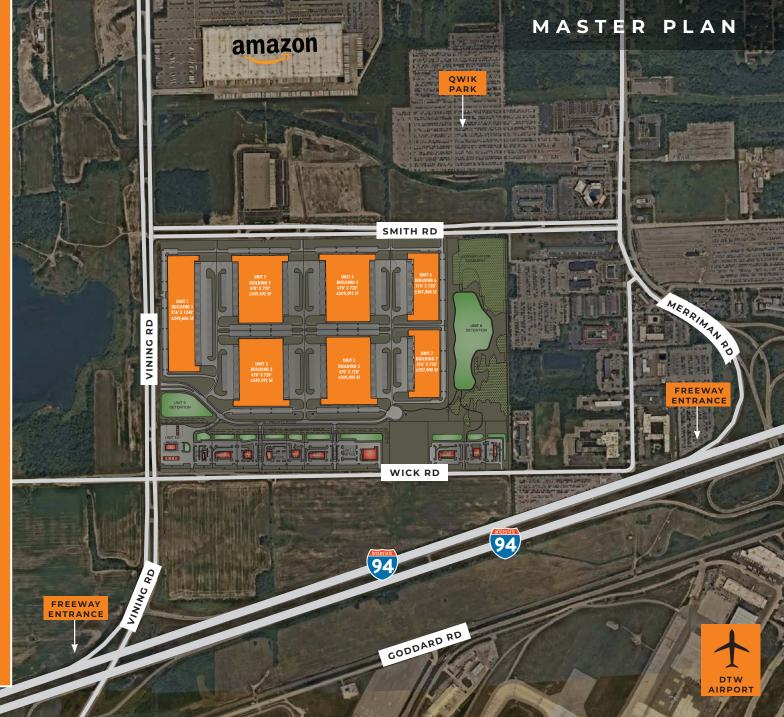

# 7 BUILDINGS | 2.4M SF

MASTER PLANNED INDUSTRIAL PARK | VINING ROAD AND I-94 | ROMULUS, MI

## KEY SITE ADVANTAGES

211 ACRE PARK

PROXIMITY TO AIRPORTS AND MAJOR EXPRESSWAYS

GREENFIELD
DEVELOPMENT
INCLUDING SPEC
BUILDINGS AND AMPLE
OPPORTUNITY FOR
BUILD TO SUIT SITES

CLASS A
DISTRIBUTION
FACILITIES WITH
GENEROUS TI
PACKAGES